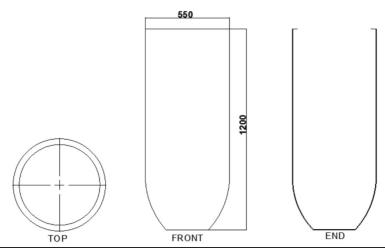

## **Specification Sheet**

Product - Tulla, TULL03

Product Range - Cityscape

Product Dimensions (Dia x H) - 550 x 1200 mm

**Product Description** - Professional grade commercial landscape plant container

**Product Material -** Handmade Fibreglass Composite and Strengthening Materials

## Product Dimensions (mm)