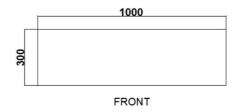

## Product Dimensions (mm)

## **Specification Sheet**

Product - Barrier, BARR01

Product Range - Geo Design

Product Dimensions (L x W x H) - 1000 x 300 x 300 mm

**Product Description -** Professional grade commercial landscape plant container