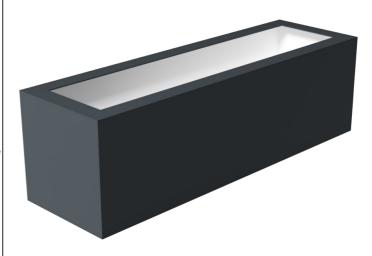

## **Specification Sheet**

Product - Barrier, BARR01

Product Range - Geo Design

Product Dimensions (L x W x H) - 1000 x 300 x 300 mm

**Product Description -** Professional grade commercial landscape plant container