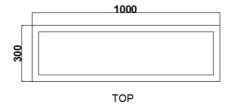

## Product Dimensions (mm)

## **Specification Sheet**

Product - Barrier, BARR01

Product Range - Geo Design

Product Dimensions (L x W x H) - 1000 x 300 x 300 mm

**Product Description -** Professional grade commercial landscape plant container