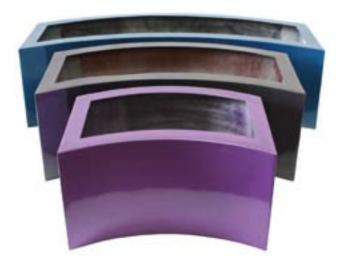

## curvy troughs

Use singly or combine for a sinuous, snaking ribbon of planting.

A décliner séparément ou en combinaisons modulaires.

| Code    |                    | $\bigcirc$ |
|---------|--------------------|------------|
| CURTR01 | 600 x 350 x 350mm  | TMN2 x 2   |
| CURTR02 | 900 x 350 x 350mm  | TMN3 x 2   |
| CURTR03 | 1200 x 350 x 350mm | TMN4 x 2   |