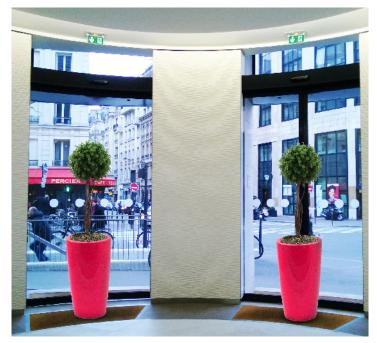

## Buxus Range

Using the latest and best buxus foliage our range takes reproduction boxwood to the next level featuring cones, balls, single and multi-stem specimens, up to 2.1m tall as standard.

**Buxus** 