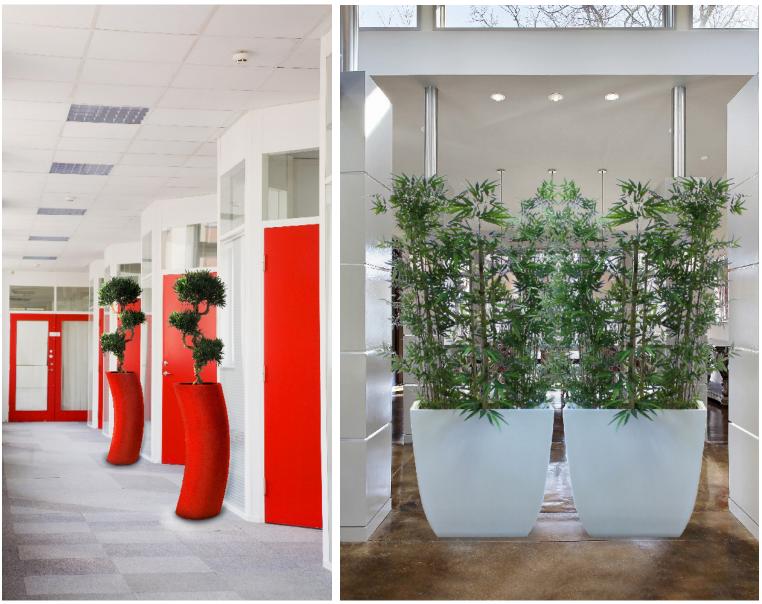

### **Buxus Barriers**

While most hedging is constructed using some combination of wire and wood framing and latterly attached to a planter we have taken a different approach. Our hedging/planter combination units are 100% glassfibre with stainless steel pinning, meaning there is nothing to break or rot off.

The hedge units are fully demountable from the bases to allow weighting or attachment of the planters to a sill or floor; or for ease of removal for servicing. We can make them in any length and any combination or hedge and planter height – including no planter at all. As well as hedges we can make cubes, cones, cylinders, and pyramids in any size using the same methods. Curves are also easily achieved, making the most ambitious of designs a reality for the first time at a reasonable cost. So don't be afraid to break the mould – we love to make the impossible, possible.

#### Specimen plants

Araucaria 01 - 90 / 02 - 120 / 03 - 150

Bamboo multi clump thick red natural stem 01 - 150 / 02 - 180 / 03 - 210 / 04 - 240

Croton buse natural stem 01 - 80 / 02 - 120 / 03 - 160

Ficus benjamina ball head natural stem 01 - 110 / 02 - 170

Bamboo multi clump natural stem 01 - 60 / 02 - 90 / 03 - 130 / 04 - 160 / 05 - 190 / 06 - 230

Bay tree ball head natural stem 01 - 40D-100 / 02 - 45D-120 / 03 - 55D-150 / 04 - 70D-180

Cupressus green natural stem 01 - 90