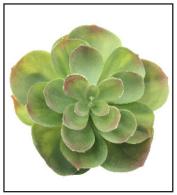

#### <sup>12</sup> Succulents

Agave green 01 - 32 / 02 - 45

Cactus finger green 01 - 20

Echeveria red 01 - 10

Sedum branched red 01 - 20

Agave red 01 - 32 / 02 - 45

Cactus multiclump 01 - 60

Euphorbia cowboy cactus clump 01 - 85

Sedum rosette green & red 01 - 10

Name Product Code - Height (cm)

Cactus ball green 01 - 13 / 02 - 15

Echeveria green 01 - 10

Sedum branched green 01 - 20

Tilandsia 01 - 30