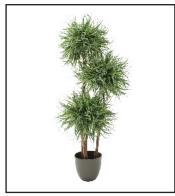

## Green Fantasy

#### Like its sister range, FlowerBombe, Green Fantasy bears no relation to real plants, but is the better for it.

Who can resist a tree made from grass balls or a black Eucalyptus cone? Ferns, pine, succulents and cacti can all be made as topiary shapes bring a new dimension to replica specimen plants. All on quality natural wood stems.

## Green Fantasy Range

| NAME                                         | (D) or (DxH)                                                            | DESCRIPTION |
|----------------------------------------------|-------------------------------------------------------------------------|-------------|
| 3/4 BALL                                     | 01 - 35<br>02 - 45<br>03 - 60<br>04 - 85                                |             |
| FULL BALL                                    | 01 - 22 05 - 45<br>02 - 25 06 - 60<br>03 - 30 07 - 85<br>04 - 35        |             |
| CONE                                         | 01 - 35x80<br>02 - 40x100<br>03 - 40x120<br>04 - 45x150<br>05 - 80x205  |             |
| FULL BALL<br>ON SINGLE<br>STEM               | <i>01</i> - 100<br><i>02</i> - 120<br><i>03</i> - 150                   |             |
| FULL BALL<br>ON MULTI<br>STEM                | 01 - 30x100<br>02 - 35x120<br>03 - 45x150<br>04 - 60x180                |             |
| FULL BALL<br>& 1/2 BALL<br>ON SINGLE<br>STEM | <b>01</b> - 30+40x120                                                   |             |
| 2 BALLS ON<br>MULTI STEM                     | <b>01</b> - 25x110                                                      | •••••       |
| 3 BALLS ON<br>MULTI STEM                     | <b>01</b> - 25x120<br><b>02</b> - 25+30+35x140                          |             |
| 3 BALLS ON<br>SINGLE STEM                    | <b>01</b> - 45+35+30x165                                                |             |
| 4 BALLS ON<br>MULTI STEM                     | <b>01</b> - 25x150<br><b>02</b> - 25+30+35+45x170                       |             |
| 3 BALL<br>TOWER                              | <i>01 -</i> 45+30+22x85<br><i>02 -</i> 60+40+30x120                     |             |
| CONE ON<br>SINGLE STEM                       | 01 - 36x100<br>02 - 40x120<br>03 - 53x210<br>04 - 43x180<br>05 - 40x150 | ļ           |