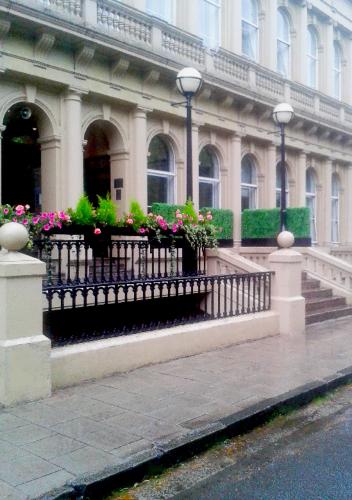

### **Buxus Barriers**

While most hedging is constructed using some combination of wire and wood framing and latterly attached to a planter we have taken a different approach. Our hedging/planter combination units are 100% glassfibre with stainless steel pinning, meaning there is nothing to break or rot off.

The hedge units are fully demountable from the bases to allow weighting or attachment of the planters to a sill or floor; or for ease of removal for servicing. We can make them in any length and any combination or hedge and planter height – including no planter at all. As well as hedges we can make cubes, cones, cylinders, and pyramids in any size using the same methods. Curves are also easily achieved, making the most ambitious of designs a reality for the first time at a reasonable cost. So don't be afraid to break the mould – we love to make the impossible, possible.