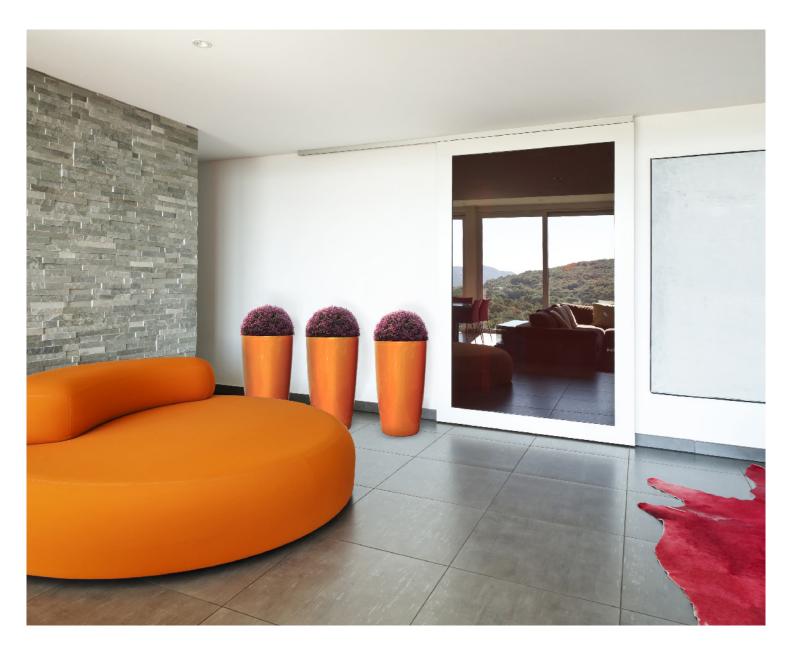

#### Like something from Alice in Wonderland, Flowerbombe is a fantasy in colour, a riot of imagination.

Using small multi-flowered foliages, we have created extravagant new 'plants' in topiary shapes. Why have a boxwood ball when you can one covered in purple, white, orange or yellow flowers? Using natural straight and multi branched stems these are also available as single or multi balled specimen plants up to 1.8m or cones up to 2.1m. Single balls come as standard from 35cm up to 85cm diameter with larger available to special order.

Flowerbombe can also be used to create logos, and to create other alternative sizes and shapes.

Orange Flowerbombe

White Flowerbombe

Purple Flowerbombe

Yellow Flowerbombe