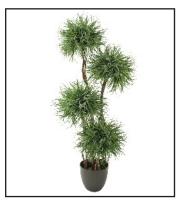

## Green Fantasy

#### Like its sister range, FlowerBombe, Green Fantasy bears no relation to real plants, but is the better for it.

Who can resist a tree made from grass balls or a black Eucalyptus cone? Ferns, pine, succulents and cacti can all be made as topiary shapes bring a new dimension to replica specimen plants. All on quality natural wood stems.

## Green Fantasy Range

| NAME                                         | (D) or (DxH)                                                            | DESCRIPTION |
|----------------------------------------------|-------------------------------------------------------------------------|-------------|
| 3/4 BALL                                     | 01 - 35<br>02 - 45<br>03 - 60<br>04 - 85                                |             |
| FULL BALL                                    | 01 - 22 05 - 45<br>02 - 25 06 - 60<br>03 - 30 07 - 85<br>04 - 35        |             |
| CONE                                         | 01 - 35x80<br>02 - 40x100<br>03 - 40x120<br>04 - 45x150<br>05 - 80x205  |             |
| FULL BALL<br>ON SINGLE<br>STEM               | <i>01</i> - 100<br><i>02</i> - 120<br><i>03</i> - 150                   |             |
| FULL BALL<br>ON MULTI<br>STEM                | 01 - 30x100<br>02 - 35x120<br>03 - 45x150<br>04 - 60x180                |             |
| FULL BALL<br>& 1/2 BALL<br>ON SINGLE<br>STEM | <b>01</b> - 30+40x120                                                   |             |
| 2 BALLS ON<br>MULTI STEM                     | <b>01</b> - 25x110                                                      | •••••       |
| 3 BALLS ON<br>MULTI STEM                     | <b>01</b> - 25x120<br><b>02</b> - 25+30+35x140                          |             |
| 3 BALLS ON<br>SINGLE STEM                    | <b>01</b> - 45+35+30x165                                                |             |
| 4 BALLS ON<br>MULTI STEM                     | <b>01</b> - 25x150<br><b>02</b> - 25+30+35+45x170                       |             |
| 3 BALL<br>TOWER                              | <i>01 -</i> 45+30+22x85<br><i>02 -</i> 60+40+30x120                     |             |
| CONE ON<br>SINGLE STEM                       | 01 - 36x100<br>02 - 40x120<br>03 - 53x210<br>04 - 43x180<br>05 - 40x150 | ļ           |