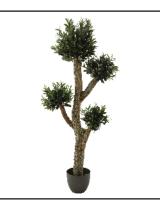

#### Specimen plants

Araucaria 01 - 90 / 02 - 120 / 03 - 150

Bamboo multi clump thick red natural stem 01 - 150 / 02 - 180 / 03 - 210 / 04 - 240

Croton buse natural stem 01 - 80 / 02 - 120 / 03 - 160

Ficus benjamina ball head natural stem 01 - 110 / 02 - 170

Podocarpus cloud tree natural stem 02 - 130 / 03 - 160

Japanese maple natural stem 01 - 110 / 02 - 150

Olive tree with fruit super natural stem 01 - 80 / 02 - 120 / 03 - 180

Olive tree with fruit super natural stem four heads 01 - 180