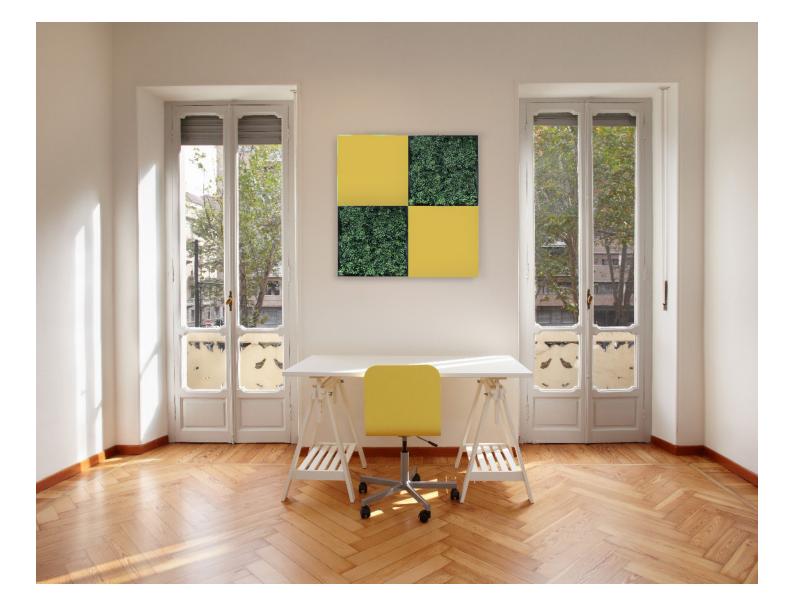

## Feature Wall

#### Feature Wall from Livingreen Design is quite simply a new concept in wall decoration.

This innovative modular panel system allows you to specify and build a unique wall that can be a complex or simple as required. Plain, single or multicolour panels can be interspersed with a multitude of other designs including 3D contours, logos, artwork or pictures, shelves and a variety of live and artificial planting.

Use Feature Wall to create a beautiful replica green wall featuring patterns,

colours, textures in formal or rainforest format. If you want real plants then Feature Wall has modules for that too, allowing you to put in as many or as few as required, from a full green wall to a single planted panel.

But the beauty of the system is to mix and match to create the perfect solution for every situation. Use it in receptions to bring alive a company logo. Replace tired artworks with multi-dimensional displays blending colour, form, visuals and plants. Match panel finishes and colours to plant containers, unifying the interior design. As Feature Wall panels are hung like pictures, they can be demounted in seconds, rearranged into a different format and panels swapped allowing seasonal colour schemes, Christmas displays or artwork changes.