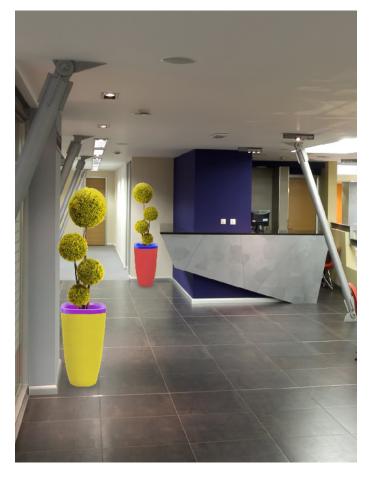

## Feature Wall

#### Feature Wall from Livingreen Design is quite simply a new concept in wall decoration.

This innovative modular panel system allows you to specify and build a unique wall that can be a complex or simple as required. Plain, single or multicolour panels can be interspersed with a multitude of other designs including 3D contours, logos, artwork or pictures, shelves and a variety of live and artificial planting.

Use Feature Wall to create a beautiful replica green wall featuring patterns,

colours, textures in formal or rainforest format. If you want real plants then Feature Wall has modules for that too, allowing you to put in as many or as few as required, from a full green wall to a single planted panel.

But the beauty of the system is to mix and match to create the perfect solution for every situation. Use it in receptions to bring alive a company logo. Replace tired artworks with multi-dimensional displays blending colour, form, visuals and plants. Match panel finishes and colours to plant containers, unifying the interior design. As Feature Wall panels are hung like pictures, they can be demounted in seconds, rearranged into a different format and panels swapped allowing seasonal colour schemes, Christmas displays or artwork changes.

From a single panel to a full wall covering and everything in between, Feature Wall offers the ultimate in flexible design – you can even design your own panels as everything is manufactured and finished here in the UK using advanced composite technology for the ultimate in lightness and strength.