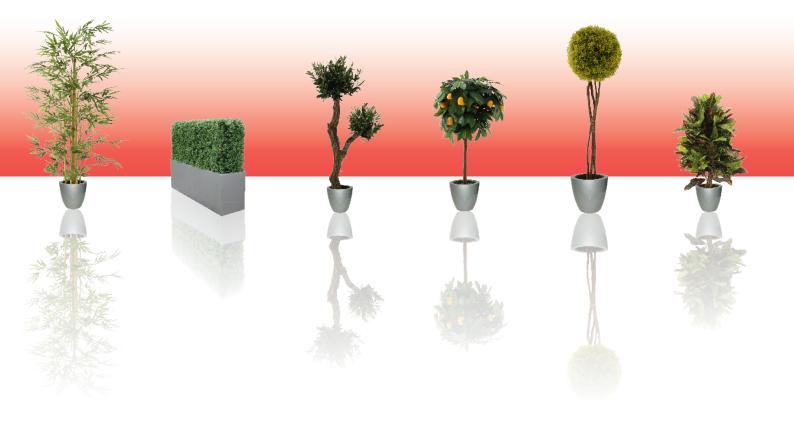

## Artificial Plants

Livingreen Design is famous for cutting edge design and quality products. Here we bring our expertise to replica plants, creating a section that is both unique in the marketplace and manufactured to the highest standards.

We know that availability of stock is of crucial importance and we reflect this by offering a relatively small selection, the vast majority of which is hand built by ourselves to order. We may not have all the items in stock for immediate dispatch but our lead time of 2 -3 weeks for almost anything in the catalogue is exactly in line with our planter manufacturing lead times. This allows us to dispatch all products at the same time so saving on delivery costs or you can choose our **Pre-planted Service** where we supply your plants and planters fully planted up and ready to install – we can

### **Other Ranges**

Covering all the popular lines and sizes, plus a great selection of cacti and succulents, our remaining selection has been chosen for outstanding realism. Featuring gnarled old olive trunks, fruiting oranges and thick burgundy bamboo canes, this is as close to nature as it gets. While croton and aglaonema foliages are facsimiles of their originals to be all but indistinguishable. We think you will find everything you need here but please contact us for other options.

#### Specimen plants

Araucaria 01 - 90 / 02 - 120 / 03 - 150

Bamboo multi clump thick red natural stem 01 - 150 / 02 - 180 / 03 - 210 / 04 - 240

Croton buse natural stem 01 - 80 / 02 - 120 / 03 - 160

Ficus benjamina ball head natural stem 01 - 110 / 02 - 170