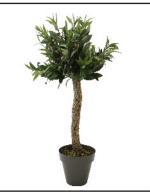

Bamboo multi clump natural stem 01 - 60 / 02 - 90 / 03 - 130 / 04 - 160 / 05 - 190 / 06 - 230

Bay tree ball head natural stem 01 - 40D-100 / 02 - 45D-120 / 03 - 55D-150 / 04 - 70D-180

Cupressus green natural stem 01 - 90

# Specimen plants

Ficus benjamina variagated natural stem 01 - 80 / 02 - 110 / 03 - 150

Mini orange ball head with fruit natural stem 01 - 85 / 02 - 150

Olive tree with fruit super natural stem three heads 01 - 150

Podocarpus cloud tree natural stem 02 - 130 / 03 - 160

Japanese maple natural stem 01 - 110 / 02 - 150

Olive tree with fruit super natural stem 01 - 80 / 02 - 120 / 03 - 180

Olive tree with fruit super natural stem four heads 01 - 180

Schefflera gold capella natural stem 01 - 80 / 02 - 120 / 03 - 160

Name Product Code - Height (cm)

Mini leaf ball head natural stem 01 - 80 / 02 - 110 / 03 - 150

Olive tree with fruit super natural stem two heads 01 - 120