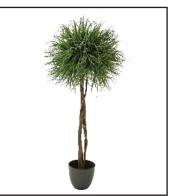

## Green Fantasy

#### Like its sister range, FlowerBombe, Green Fantasy bears no relation to real plants, but is the better for it.

Who can resist a tree made from grass balls or a black Eucalyptus cone? Ferns, pine, succulents and cacti can all be made as topiary shapes bring a new dimension to replica specimen plants. All on quality natural wood stems.

## Green Fantasy Range

| NAME                                         | (D) or (DxH)                                                            | DESCRIPTION |
|----------------------------------------------|-------------------------------------------------------------------------|-------------|
| 3/4 BALL                                     | 01 - 35<br>02 - 45<br>03 - 60<br>04 - 85                                |             |
| FULL BALL                                    | 01 - 22 05 - 45<br>02 - 25 06 - 60<br>03 - 30 07 - 85<br>04 - 35        |             |
| CONE                                         | 01 - 35x80<br>02 - 40x100<br>03 - 40x120<br>04 - 45x150<br>05 - 80x205  |             |
| FULL BALL<br>ON SINGLE<br>STEM               | <i>01</i> - 100<br><i>02</i> - 120<br><i>03</i> - 150                   |             |
| FULL BALL<br>ON MULTI<br>STEM                | 01 - 30x100<br>02 - 35x120<br>03 - 45x150<br>04 - 60x180                |             |
| FULL BALL<br>& 1/2 BALL<br>ON SINGLE<br>STEM | <b>01</b> - 30+40x120                                                   |             |
| 2 BALLS ON<br>MULTI STEM                     | <b>01</b> - 25x110                                                      | •••••       |
| 3 BALLS ON<br>MULTI STEM                     | <b>01</b> - 25x120<br><b>02</b> - 25+30+35x140                          |             |
| 3 BALLS ON<br>SINGLE STEM                    | <b>01</b> - 45+35+30x165                                                |             |
| 4 BALLS ON<br>MULTI STEM                     | <b>01</b> - 25x150<br><b>02</b> - 25+30+35+45x170                       |             |
| 3 BALL<br>TOWER                              | <i>01 -</i> 45+30+22x85<br><i>02 -</i> 60+40+30x120                     |             |
| CONE ON<br>SINGLE STEM                       | 01 - 36x100<br>02 - 40x120<br>03 - 53x210<br>04 - 43x180<br>05 - 40x150 | ļ           |