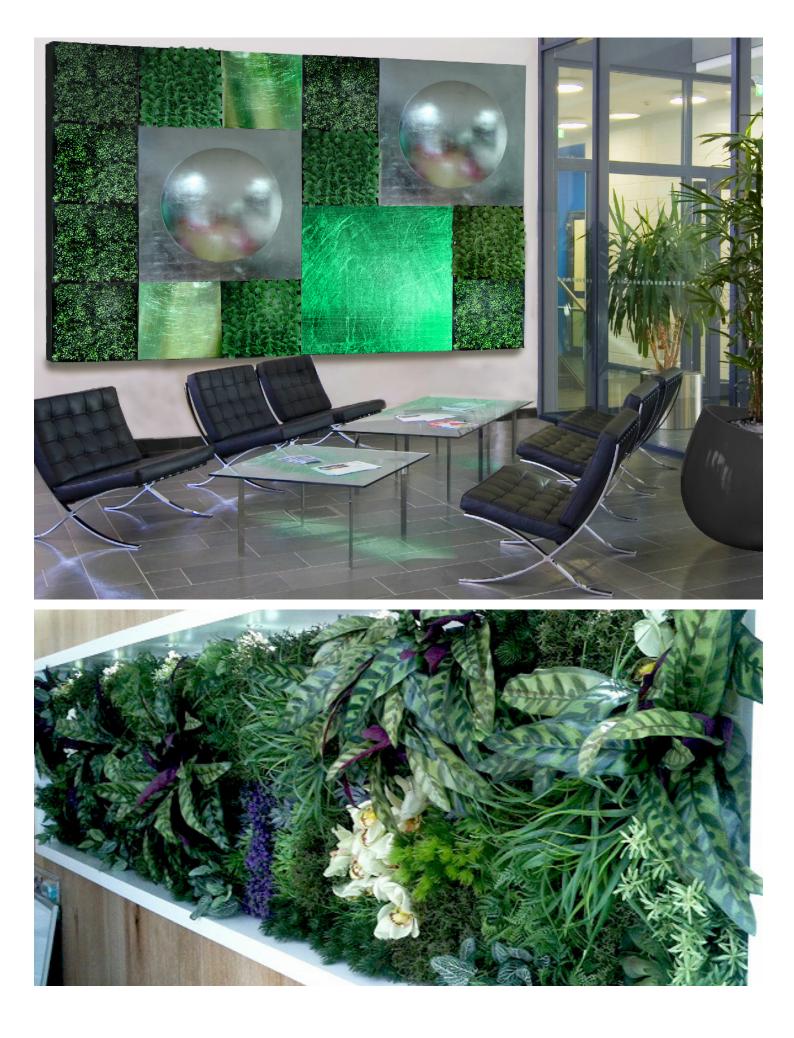

## Feature Wall

#### Feature Wall from Livingreen Design is quite simply a new concept in wall decoration.

This innovative modular panel system allows you to specify and build a unique wall that can be a complex or simple as required. Plain, single or multicolour panels can be interspersed with a multitude of other designs including 3D contours, logos, artwork or pictures, shelves and a variety of live and artificial planting.

Use Feature Wall to create a beautiful replica green wall featuring patterns,

colours, textures in formal or rainforest format. If you want real plants then Feature Wall has modules for that too, allowing you to put in as many or as few as required, from a full green wall to a single planted panel.

But the beauty of the system is to mix and match to create the perfect solution for every situation. Use it in receptions to bring alive a company logo. Replace tired artworks with multi-dimensional displays blending colour, form, visuals and plants. Match panel finishes and colours to plant containers, unifying the interior design. As Feature Wall panels are hung like pictures, they can be demounted in seconds, rearranged into a different format and panels swapped allowing seasonal colour schemes, Christmas displays or artwork changes.

From a single panel to a full wall covering and everything in between, Feature Wall offers the ultimate in flexible design – you can even design your own panels as everything is manufactured and finished here in the UK using advanced composite technology for the ultimate in lightness and strength.