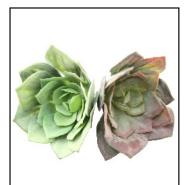

#### <sup>12</sup> Succulents

Agave green 01 - 32 / 02 - 45

Cactus finger green 01 - 20

Echeveria red 01 - 10

Sedum branched red 01 - 20

Agave red 01 - 32 / 02 - 45

Cactus multiclump 01 - 60

Euphorbia cowboy cactus clump 01 - 85

Sedum rosette green & red 01 - 10

Name Product Code - Height (cm)

Cactus ball green 01 - 13 / 02 - 15

Echeveria green 01 - 10

Sedum branched green 01 - 20

Tilandsia 01 - 30