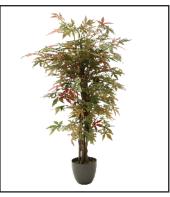

Podocarpus cloud tree natural stem 02 - 130 / 03 - 160

Japanese maple natural stem 01 - 110 / 02 - 150

Olive tree with fruit super natural stem 01 - 80 / 02 - 120 / 03 - 180

Olive tree with fruit super natural stem four heads 01 - 180