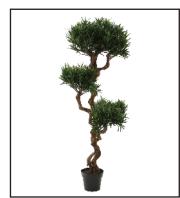

#### Specimen plants

Araucaria 01 - 90 / 02 - 120 / 03 - 150

Bamboo multi clump thick red natural stem 01 - 150 / 02 - 180 / 03 - 210 / 04 - 240

Croton buse natural stem 01 - 80 / 02 - 120 / 03 - 160

Ficus benjamina ball head natural stem 01 - 110 / 02 - 170

Podocarpus cloud tree natural stem 02 - 130 / 03 - 160

Japanese maple natural stem 01 - 110 / 02 - 150

Olive tree with fruit super natural stem 01 - 80 / 02 - 120 / 03 - 180

Olive tree with fruit super natural stem four heads 01 - 180