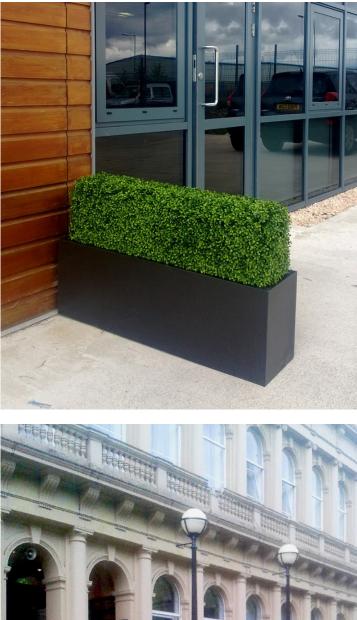

### **Buxus Barriers**

While most hedging is constructed using some combination of wire and wood framing and latterly attached to a planter we have taken a different approach. Our hedging/planter combination units are 100% glassfibre with stainless steel pinning, meaning there is nothing to break or rot off.

The hedge units are fully demountable from the bases to allow weighting or attachment of the planters to a sill or floor; or for ease of removal for servicing. We can make them in any length and any combination or hedge and planter height – including no planter at all. As well as hedges we can make cubes, cones, cylinders, and pyramids in any size using the same methods. Curves are also easily achieved, making the most ambitious of designs a reality for the first time at a reasonable cost. So don't be afraid to break the mould – we love to make the impossible, possible.