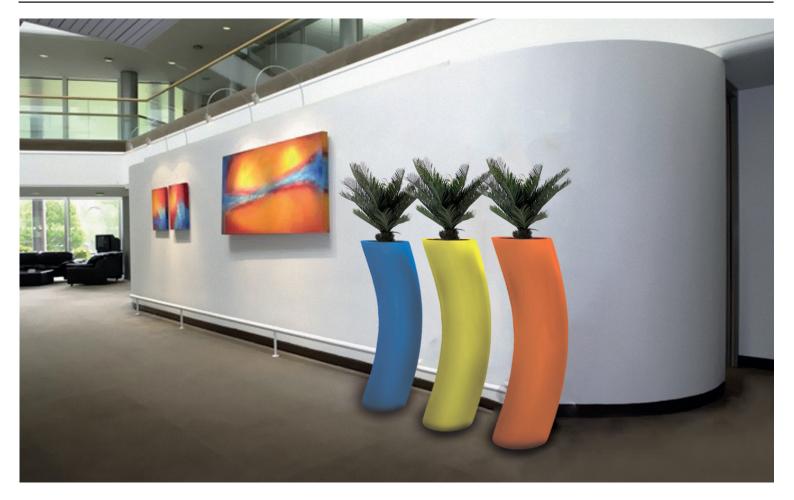

Looking at the market for buxus hedging in planters for restaurants and hotels in particular we examined the construction methods and thought we could do better. We have now developed a method of building complete hedging/planter units of any size and length using 100% grp with stainless steel fixings. The result is a beautifully finished scheme which will last indefinitely and can easily be repaired on or off site. For the Greenwall market we have developed our own solution, Feature Wall. Again a completely unique product, Feature wall allows you to build a replica wall in rainforest or fantasy styles and intermingle this with logos, shelves, artwork, photographs and any number or style of contoured panel to create an extraordinary wall decoration unlike anything else on the market. See our separate Feature Wall brochure for more information.