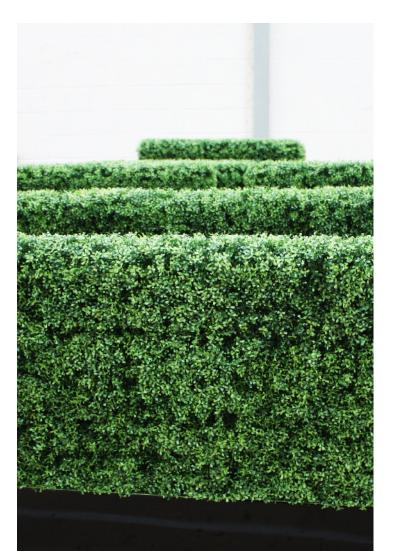

### **Buxus Barriers**

While most hedging is constructed using some combination of wire and wood framing and latterly attached to a planter we have taken a different approach. Our hedging/planter combination units are 100% glassfibre with stainless steel pinning, meaning there is nothing to break or rot off.

The hedge units are fully demountable from the bases to allow weighting or attachment of the planters to a sill or floor; or for ease of removal for servicing. We can make them in any length and any combination or hedge and planter height – including no planter at all. As well as hedges we can make cubes, cones, cylinders, and pyramids in any size using the same methods. Curves are also easily achieved, making the most ambitious of designs a reality for the first time at a reasonable cost. So don't be afraid to break the mould – we love to make the impossible, possible.