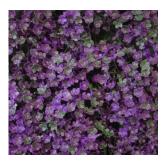

#### Like something from Alice in Wonderland, Flowerbombe is a fantasy in colour, a riot of imagination.

Using small multi-flowered foliages, we have created extravagant new 'plants' in topiary shapes. Why have a boxwood ball when you can one covered in purple, white, orange or yellow flowers? Using natural straight and multi branched stems these are also available as single or multi balled specimen plants up to 1.8m or cones up to 2.1m. Single balls come as standard from 35cm up to 85cm diameter with larger available to special order.

Orange Flowerbombe

White Flowerbombe

Purple Flowerbombe

Yellow Flowerbombe