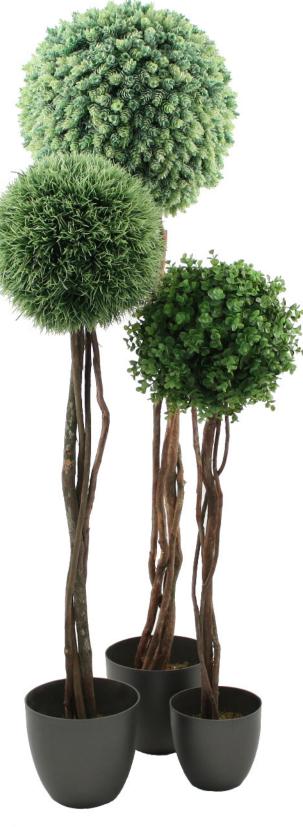

### Flowerbombe

#### Like something from Alice in Wonderland, Flowerbombe is a fantasy in colour, a riot of imagination.

Using small multi-flowered foliages, we have created extravagant new 'plants' in topiary shapes. Why have a boxwood ball when you can one covered in purple, white, orange or yellow flowers? Using natural straight and multi branched stems these are also available as single or multi balled specimen plants up to 1.8m or cones up to 2.1m. Single balls come as standard from 35cm up to 85cm diameter with larger available to special order.

Flowerbombe can also be used to create logos, and to create other alternative sizes and shapes.