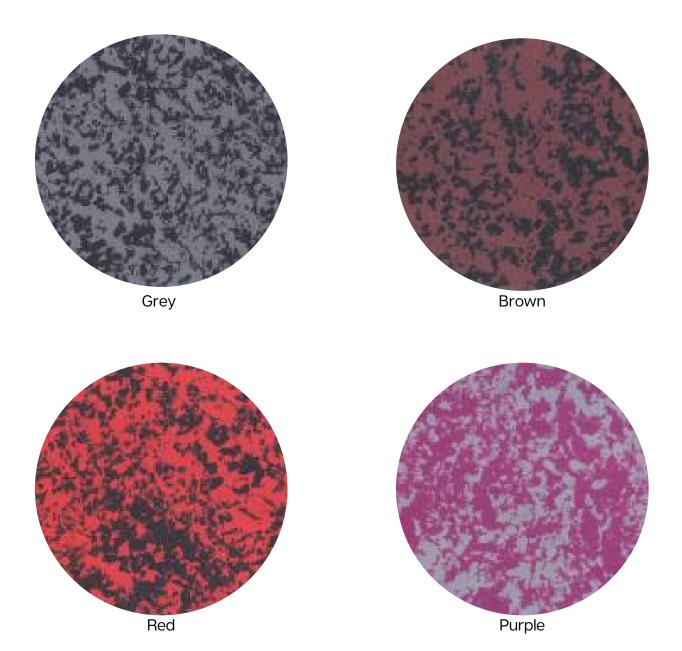

| RAL 9006                  |
| Pure White               | Graphite Black         | Traffic White            | Traffic Black          | Papyrus White           |                           |
| RAL 9010                 | RAL 9011               | RAL 9016                 | RAL 9017               | RAL 9018                |                           |



#### **Painted Standard Colours**



#### **Textured Matt Standard Colours**





### **Polished Stardust**





### **Polished Metallics**





Polished Metallic Copper





Polished Metallic Bronze



Polished Metallic Graphite



#### **Polished Pearlescent**





### **Textured Metallics**



**Textured Metallic Silver** 



**Textured Metallic Bronze** 



Polished Metallic Copper



**Textured Metallic Graphite** 



## **Dapple**





### **Naturals**













Tuscan Terracotta



Antique Lead



#### **Premium Finishes**



Light White Stone



Light Red Stone



Mid White Stone



Light Grey Stone



### **Premium Finishes**



Light Brown Stone



Dark Grey Stone



Light Yellow Stone



Black Stone



#### **Premium Finishes**



Corten Steel / Rust Lacquered



Corten Steel / Rust



Verdigris / Copper Blue



Verdirust



## **Vintage Metals**



Bronze



Copper



**Brass** 



Tin



Iron