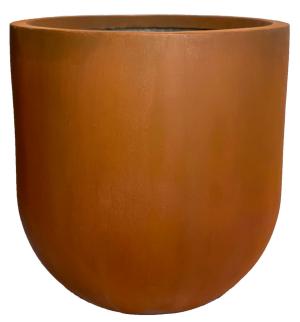

The 8 standard colours give a flavour of the colour range range, but there are over 70 variations available to order to better match the particular stone used on individual projects.

Our *Corten Steel* effect finish is the result of many years of development that has produced a rust effect that where we are able to control the mount of rusting, the depth of colour and the patina. We can also fix that moment in time, stopping further rusting and preventing rusty run off onto finished surfaces. We guarantee that no one will be able to tell that your fibreglass planter or seat is not made from real Corten steel.

For roof gardens and terraces in particular this is a game changing finish. But we recommend it for anywhere Corten steel was to be used – Fibreglass is more cost effective, much lighter, just as strong and every bit as long lasting. While other faux rust finishes are available, we are the ONLY landscape product manufacturer using this trade marked finish. For the ultimate in 'unreal steel' its got to be Livingreen.

#### **Premium Finishes**

Corten Steel / Rust Lacquered

Corten Steel / Rust

Verdigris / Copper Blue

Verdirust