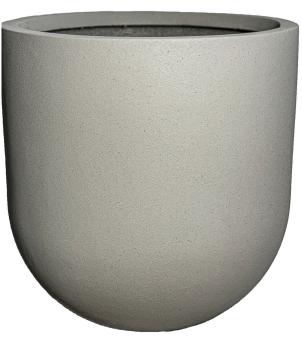

# **Colours + Finishes**

**Premium Finishes:** Our premium finishes range includes our very own premium stone, Corten Steel/rust effect and Verdigris effect finish. Our selection of **Stone Finishes** are a new finish range developed by Livingreen Design to give the most realistic stone finish available on the market. These finishes include a very high aggregate load and as such, also feel like real stone and are very hard wearing, resisting bumps and scratching.

The 8 standard colours give a flavour of the colour range range, but there are over 70 variations available to order to better match the particular stone used on individual projects.

Our *Corten Steel* effect finish is the result of many years of development that has produced a rust effect that where we are able to control the mount of rusting, the depth of colour and the patina. We can also fix that moment in time, stopping further rusting and preventing rusty run off onto finished surfaces. We guarantee that no one will be able to tell that your fibreglass planter or seat is not made from real Corten steel.

#### **Premium Finishes**

Light White Stone

Light Red Stone

Mid White Stone

Light Grey Stone