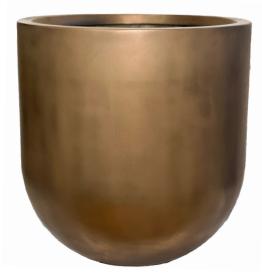

**Polished Metallics:** The closest finishes to polished metal. Also available in satin sheen.

Polished Pearlescents: Deep, almost 3D colours.

**Textured Metallics:** Matt metal finishes with a rippled effect.

### **Polished Metallics**

Polished Metallic Copper

Polished Metallic Bronze

Polished Metallic Graphite

## **Vintage Metals**

Bronze

Copper

**Brass** 

Tin

Iron