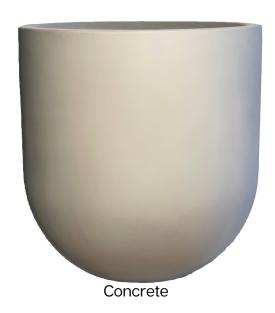

### **Naturals**

Tuscan Terracotta

Antique Lead

**Dapple:** Unique multicolour finishes adding further opportunities to personalise your planters. The finishes are coated with clear lacquer giving extra shine and a more resilient finish.

**Natural:** Unique finishes that exactly mimic natural materials. Please note all these finishes have not only the look but also behave like the real material, weathering naturally if outdoors. However, the surfaces will mark clothes if brushed against so use indoors only in low footfall areas. Rust can be matt lacquered to avoid this problem on request.