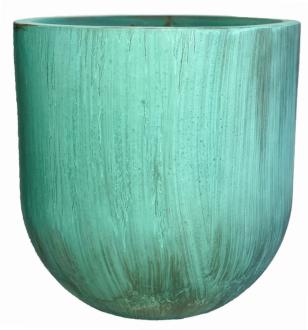

Like Corten Steel, our *Verdigris finish* uses real metal to create a thin copper plating on the surface of the fibreglass. This oxidises naturally in the elements creating a beautiful blue/green patina overtime. As the finish is the product of genuinely oxidised copper, it behaves in exactly the same way meaning the effect is fragile can be rubbed off accidentally. So we recommend this finish for an area of low footfall where the product is unlikely to be brushed against. Again like Corten Steel, Verdigris can be fixed by application of a specially developed lacquer which makes the surface much more robust without dramatically changing the effect.

#### **Premium Finishes**

Corten Steel / Rust Lacquered

Corten Steel / Rust

Verdigris / Copper Blue

Verdirust