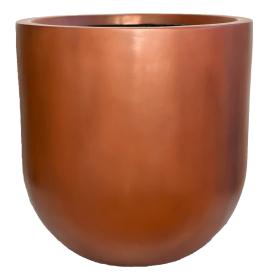

### **Polished Metallics**

Polished Metallic Copper

Polished Metallic Bronze

Polished Metallic Graphite

## **Vintage Metals**

Bronze

Copper

**Brass** 

Tin

Iron