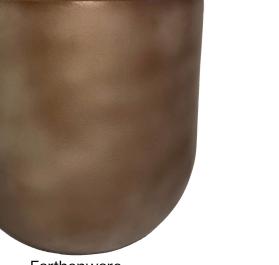

**Dapple:** Unique multicolour finishes adding further opportunities to personalise your planters. The finishes are coated with clear lacquer giving extra shine and a more resilient finish.

**Natural:** Unique finishes that exactly mimic natural materials. Please note all these finishes have not only the look but also behave like the real material, weathering naturally if outdoors. However, the surfaces will mark clothes if brushed against so use indoors only in low footfall areas. Rust can be matt lacquered to avoid this problem on request.

### **Naturals**

Tuscan Terracotta

Antique Lead