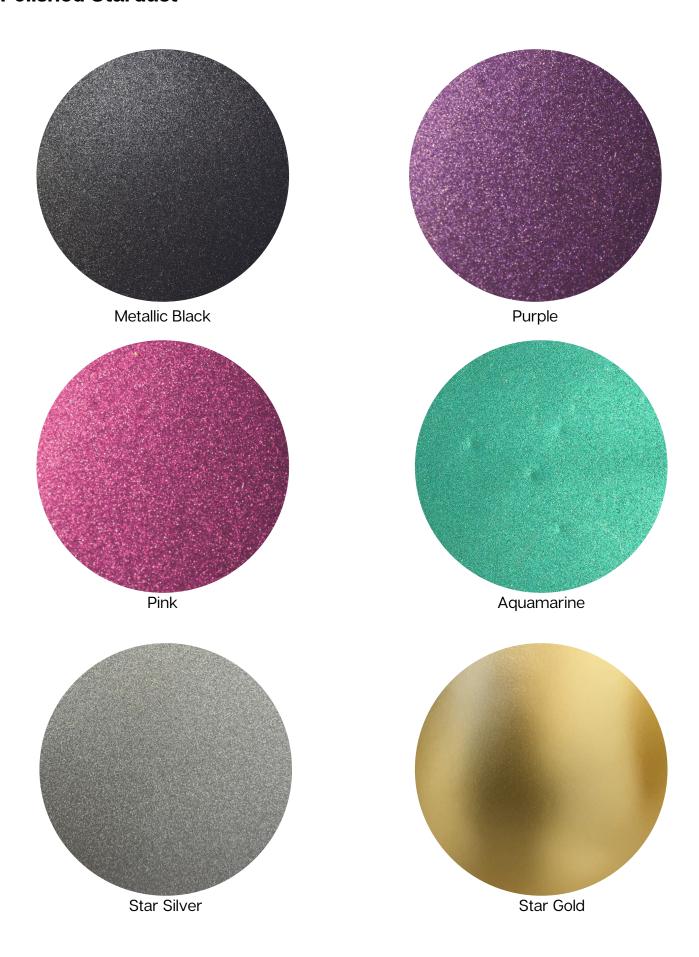

24                | RAL 8025                  |
| Terra Brown              | Cream                  | Grey White               | Signal Black           | Jet Black               | White Aluminum            |
| RAL 8028                 | RAL 9001               | RAL 9002                 | RAL 9004               | RAL 9005                | RAL 9006                  |
| Pure White               | Graphite Black         | Traffic White            | Traffic Black          | Papyrus White           |                           |
| RAL 9010                 | RAL 9011               | RAL 9016                 | RAL 9017               | RAL 9018                |                           |



#### **Painted Standard Colours**



#### **Textured Matt Standard Colours**





### **Polished Stardust**





### **Polished Metallics**





Polished Metallic Copper





Polished Metallic Bronze



Polished Metallic Graphite



#### **Polished Pearlescent**





### **Textured Metallics**



**Textured Metallic Silver** 



**Textured Metallic Bronze** 



Polished Metallic Copper



**Textured Metallic Graphite** 



## **Dapple**





### **Naturals**













Tuscan Terracotta



Antique Lead



#### **Premium Finishes**



Light White Stone



Light Red Stone



Mid White Stone



Light Grey Stone



### **Premium Finishes**



Light Brown Stone



Dark Grey Stone



Light Yellow Stone



Black Stone



#### **Premium Finishes**



Corten Steel / Rust Lacquered



Corten Steel / Rust



Verdigris / Copper Blue



Verdirust



## **Vintage Metals**



Bronze



Copper



**Brass**