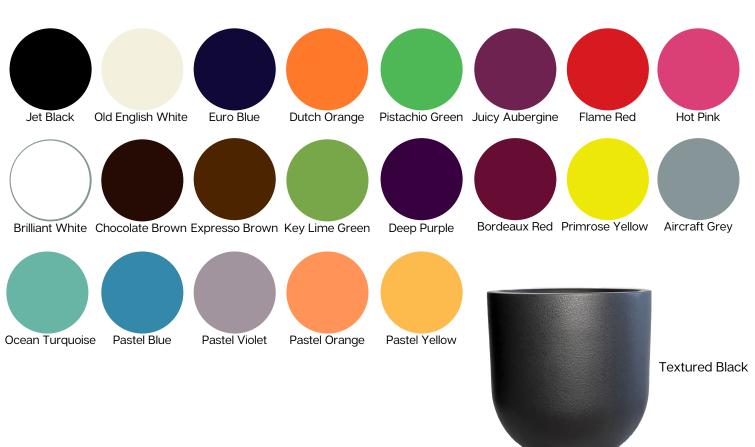

RAL 8023               | RAL 8024                | RAL 8025                  |
| Terra Brown              | Cream                  | Grey White               | Signal Black           | Jet Black               | White Aluminum            |
| RAL 8028                 | RAL 9001               | RAL 9002                 | RAL 9004               | RAL 9005                | RAL 9006                  |
| Pure White               | Graphite Black         | Traffic White            | Traffic Black          | Papyrus White           |                           |
| RAL 9010                 | RAL 9011               | RAL 9016                 | RAL 9017               | RAL 9018                |                           |



#### **Painted Standard Colours**



#### **Textured Matt Standard Colours**





### **Polished Stardust**





### **Polished Metallics**





Polished Metallic Copper





Polished Metallic Bronze



Polished Metallic Graphite



#### **Polished Pearlescent**





### **Textured Metallics**



**Textured Metallic Silver** 



**Textured Metallic Bronze** 



Polished Metallic Copper



**Textured Metallic Graphite** 



## **Dapple**





### **Naturals**













Tuscan Terracotta



Antique Lead



#### **Premium Finishes**



Light White Stone



Light Red Stone



Mid White Stone



Light Grey Stone



### **Premium Finishes**



Light Brown Stone



Dark Grey Stone



Light Yellow Stone



Black Stone



#### **Premium Finishes**



Corten Steel / Rust Lacquered



Corten Steel / Rust



Verdigris / Copper Blue



Verdirust



## **Vintage Metals**



Br