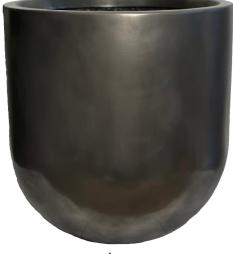

### **Polished Metallics**

Polished Metallic Copper

Polished Metallic Bronze

Polished Metallic Graphite

## **Vintage Metals**

Bronze

Copper

**Brass** 

Tin

Iron