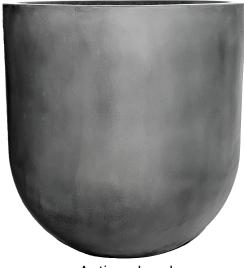

### **Naturals**

Tuscan Terracotta

Antique Lead

**Dapple:** Unique multicolour finishes adding further opportunities to personalise your planters. The finishes are coated with clear lacquer giving extra shine and a more resilient finish.

**Natural:** Unique finishes that exactly mimic natural materials. Please note all these finishes have not only the look but also behave like the real material, weathering naturally if outdoors. However, the surfaces will mark clothes if brushed against so use indoors only in low footfall areas. Rust can be matt lacquered to avoid this problem on request.