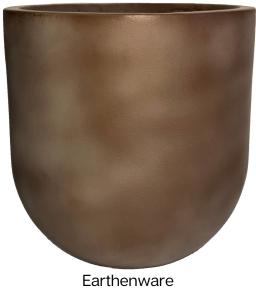

**Dapple:** Unique multicolour finishes adding further opportunities to personalise your planters. The finishes are coated with clear lacquer giving extra shine and a more resilient finish.

**Natural:** Unique finishes that exactly mimic natural materials. Please note all these finishes have not only the look but also behave like the real material, weathering naturally if outdoors. However, the surfaces will mark clothes if brushed against so use indoors only in low footfall areas. Rust can be matt lacquered to avoid this problem on request.

### **Naturals**

Tuscan Terracotta

Antique Lead