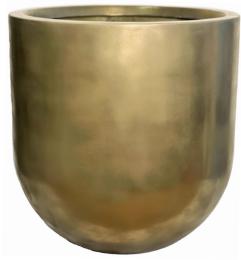

ed Stardust**





### **Polished Metallics**





Polished Metallic Copper





Polished Metallic Bronze



Polished Metallic Graphite



#### **Polished Pearlescent**





### **Textured Metallics**



**Textured Metallic Silver** 



**Textured Metallic Bronze** 



Polished Metallic Copper



**Textured Metallic Graphite** 



## **Dapple**





### **Naturals**













Tuscan Terracotta



Antique Lead



#### **Premium Finishes**



Light White Stone



Light Red Stone



Mid White Stone



Light Grey Stone



### **Premium Finishes**



Light Brown Stone



Dark Grey Stone



Light Yellow Stone



Black Stone



#### **Premium Finishes**



Corten Steel / Rust Lacquered



Corten Steel / Rust



Verdigris / Copper Blue



Verdirust



## **Vintage Metals**



Bronze



Copper



**Brass** 



Tin



Iron