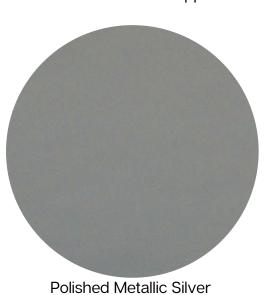

**Polished Metallics:** The closest finishes to polished metal. Also available in satin sheen.

Polished Pearlescents: Deep, almost 3D colours.

**Textured Metallics:** Matt metal finishes with a rippled effect.