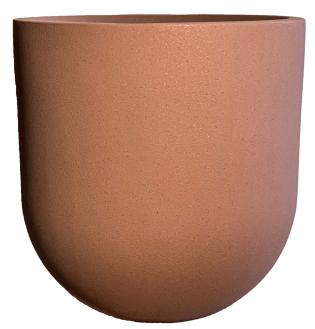

# **Colours + Finishes**

**Premium Finishes:** Our premium finishes range includes our very own premium stone, Corten Steel/rust effect and Verdigris effect finish. Our selection of **Stone Finishes** are a new finish range developed by Livingreen Design to give the most realistic stone finish available on the market. These finishes include a very high aggregate load and as such, also feel like real stone and are very hard wearing, resisting bumps and scratching.

The 8 standard colours give a flavour of the colour range range, but there are over 70 variations available to order to better match the particular stone used on individual projects.

Our *Corten Steel* effect finish is the result of many years of development that has produced a rust effect that where we are able to control the mount of rusting, the depth of colour and the patina. We can also fix that moment in time, stopping further rusting and preventing rusty run off onto finished surfaces. We guarantee that no one will be able to tell that your fibreglass planter or seat is not made from real Corten steel.

### **Premium Finishes**

Light Brown Stone

Dark Grey Stone

Light Yellow Stone

Black Stone