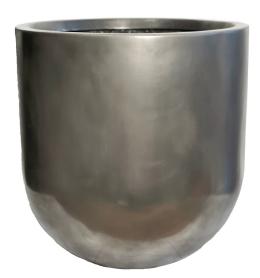

**Polished Metallics:** The closest finishes to polished metal. Also available in satin sheen.

Polished Pearlescents: Deep, almost 3D colours.

**Textured Metallics:** Matt metal finishes with a rippled effect.

### **Textured Metallics**

**Textured Metallic Silver** 

**Textured Metallic Bronze** 

Polished Metallic Copper

**Textured Metallic Graphite** 