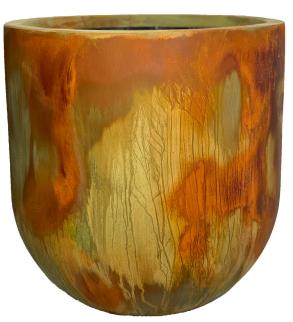

**Dapple:** Unique multicolour finishes adding further opportunities to personalise your planters. The finishes are coated with clear lacquer giving extra shine and a more resilient finish.

**Natural:** Unique finishes that exactly mimic natural materials. Please note all these finishes have not only the look but also behave like the real material, weathering naturally if outdoors. However, the surfaces will mark clothes if brushed against so use indoors only in low footfall areas. Rust can be matt lacquered to avoid this problem on request.

### **Naturals**

Tuscan Terracotta

Antique Lead