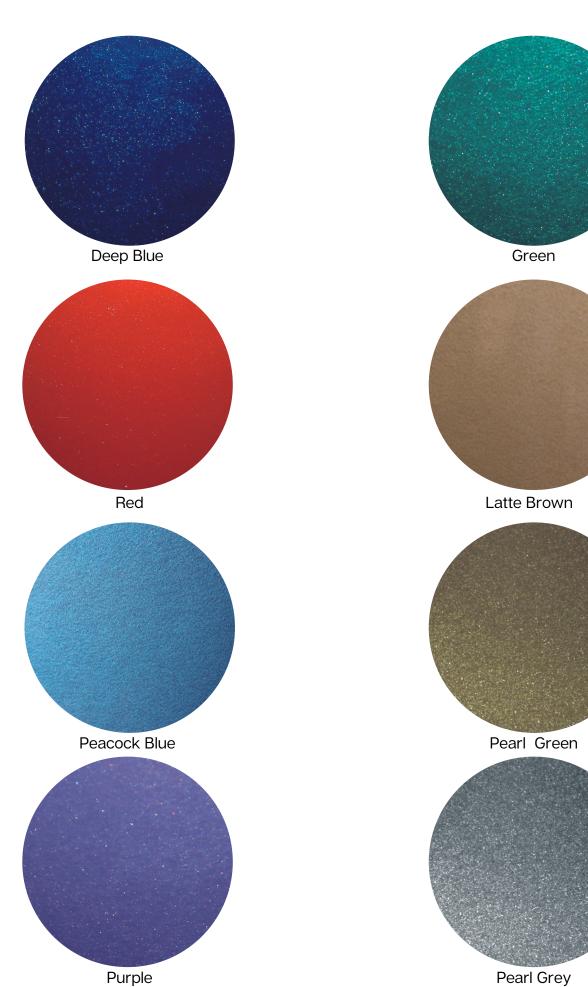

**Polished Metallics:** The closest finishes to polished metal. Also available in satin sheen.

Polished Pearlescents: Deep, almost 3D colours.

**Textured Metallics:** Matt metal finishes with a rippled effect.

### **Polished Stardust**

### **Polished Metallics**

Polished Metallic Copper

Polished Metallic Bronze

Polished Metallic Graphite

#### **Polished Pearlescent**

### **Textured Metallics**

**Textured Metallic Silver** 

**Textured Metallic Bronze** 

Polished Metallic Copper

**Textured Metallic Graphite** 