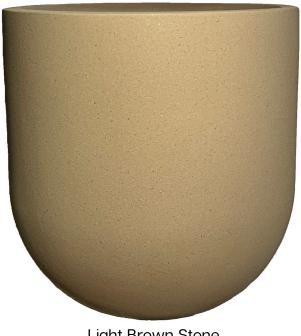

# **Colours + Finishes**

**Premium Finishes:** Our premium finishes range includes our very own premium stone, Corten Steel/rust effect and Verdigris effect finish. Our selection of **Stone Finishes** are a new finish range developed by Livingreen Design to give the most realistic stone finish available on the market. These finishes include a very high aggregate load and as such, also feel like real stone and are very hard wearing, resisting bumps and scratching.

The 8 standard colours give a flavour of the colour range range, but there are over 70 variations available to order to better match the particular stone used on individual projects.

Our *Corten Steel* effect finish is the result of many years of development that has produced a rust effect that where we are able to control the mount of rusting, the depth of colour and the patina. We can also fix that moment in time, stopping further rusting and preventing rusty run off onto finished surfaces. We guarantee that no one will be able to tell that your fibreglass planter or seat is not made from real Corten steel.

### **Premium Finishes**

Light Brown Stone

Dark Grey Stone

Light Yellow Stone

Black Stone