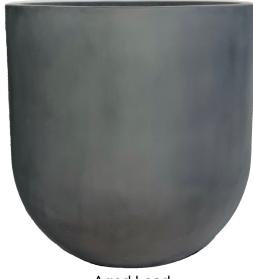

**Dapple:** Unique multicolour finishes adding further opportunities to personalise your planters. The finishes are coated with clear lacquer giving extra shine and a more resilient finish.

**Natural:** Unique finishes that exactly mimic natural materials. Please note all these finishes have not only the look but also behave like the real material, weathering naturally if outdoors. However, the surfaces will mark clothes if brushed against so use indoors only in low footfall areas. Rust can be matt lacquered to avoid this problem on request.

### **Naturals**

Tuscan Terracotta

Antique Lead