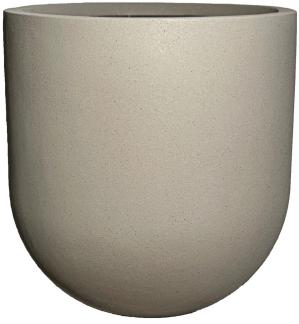

# **Colours + Finishes**

**Premium Finishes:** Our premium finishes range includes our very own premium stone, Corten Steel/rust effect and Verdigris effect finish. Our selection of **Stone Finishes** are a new finish range developed by Livingreen Design to give the most realistic stone finish available on the market. These finishes include a very high aggregate load and as such, also feel like real stone and are very hard wearing, resisting bumps and scratching.

The 8 standard colours give a flavour of the colour range range, but there are over 70 variations available to order to better match the particular stone used on individual projects.

Our *Corten Steel* effect finish is the result of many years of development that has produced a rust effect that where we are able to control the mount of rusting, the depth of colour and the patina. We can also fix that moment in time, stopping further rusting and preventing rusty run off onto finished surfaces. We guarantee that no one will be able to tell that your fibreglass planter or seat is not made from real Corten steel.

#### **Premium Finishes**

Light White Stone

Light Red Stone

Mid White Stone

Light Grey Stone