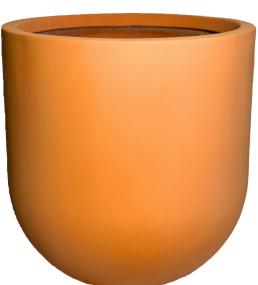

### **Naturals**

Tuscan Terracotta

Antique Lead

**Dapple:** Unique multicolour finishes adding further opportunities to personalise your planters. The finishes are coated with clear lacquer giving extra shine and a more resilient finish.

**Natural:** Unique finishes that exactly mimic natural materials. Please note all these finishes have not only the look but also behave like the real material, weathering naturally if outdoors. However, the surfaces will mark clothes if brushed against so use indoors only in low footfall areas. Rust can be matt lacquered to avoid this problem on request.