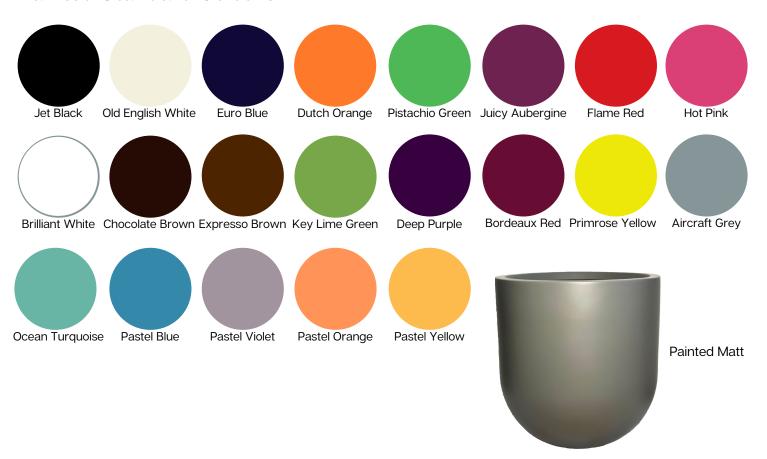

| RAL 8019                 | RAL 8023               | RAL 8024                | RAL 8025                  |
| Terra Brown              | Cream                  | Grey White               | Signal Black           | Jet Black               | White Aluminum            |
| RAL 8028                 | RAL 9001               | RAL 9002                 | RAL 9004               | RAL 9005                | RAL 9006                  |
| Pure White               | Graphite Black         | Traffic White            | Traffic Black          | Papyrus White           |                           |
| RAL 9010                 | RAL 9011               | RAL 9016                 | RAL 9017               | RAL 9018                |                           |



#### **Painted Standard Colours**



#### **Textured Matt Standard Colours**





### **Polished Stardust**





### **Polished Metallics**





Polished Metallic Copper





Polished Metallic Bronze



Polished Metallic Graphite



#### **Polished Pearlescent**





### **Textured Metallics**



**Textured Metallic Silver** 



**Textured Metallic Bronze** 



Polished Metallic Copper



**Textured Metallic Graphite** 



## **Dapple**





### **Naturals**













Tuscan Terracotta



Antique Lead



#### **Premium Finishes**



Light White Stone



Light Red Stone



Mid White Stone



Light Grey Stone



### **Premium Finishes**



Light Brown Stone



Dark Grey Stone



Light Yellow Stone



Black Stone



#### **Premium Finishes**



Corten Steel / Rust Lacquered



Corten Steel / Rust



Verdigris / Copper Blue