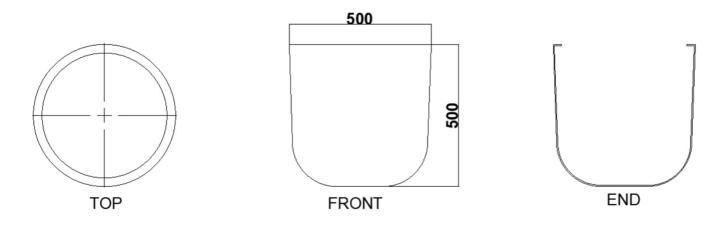

## **Specification Sheet**

Product - Gair, GAIR01

Product Range - Cityscape

Product Dimensions (Dia x H) - 500 x 500 mm

**Product Description** - Professional grade commercial landscape plant container

**Product Material -** Handmade Fibreglass Composite and Strengthening Materials

## Product Dimensions (mm)