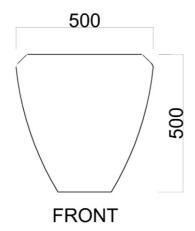

## **Specification Sheet**

Product - Antoinette, ANTPL2

Product Range - Ceramic Style

Product Dimensions (Dia x H) - 500 x 500 mm

**Product Description -** Professional grade commercial landscape plant container

## Product Dimensions (mm)