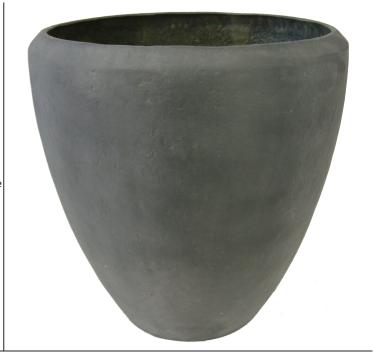

## **Specification Sheet**

Product - Antoinette, ANTPL2

Product Range - Ceramic Style

Product Dimensions (Dia x H) - 500 x 500 mm

**Product Description -** Professional grade commercial landscape plant container

**Product Finish** - Huge range including any colour paint or robust marine grade textured finishes, concrete, earthenware, stone and metals including ready rusted Corten and Copper based Verdigris. See specific finish sheet for properties, options and full care details